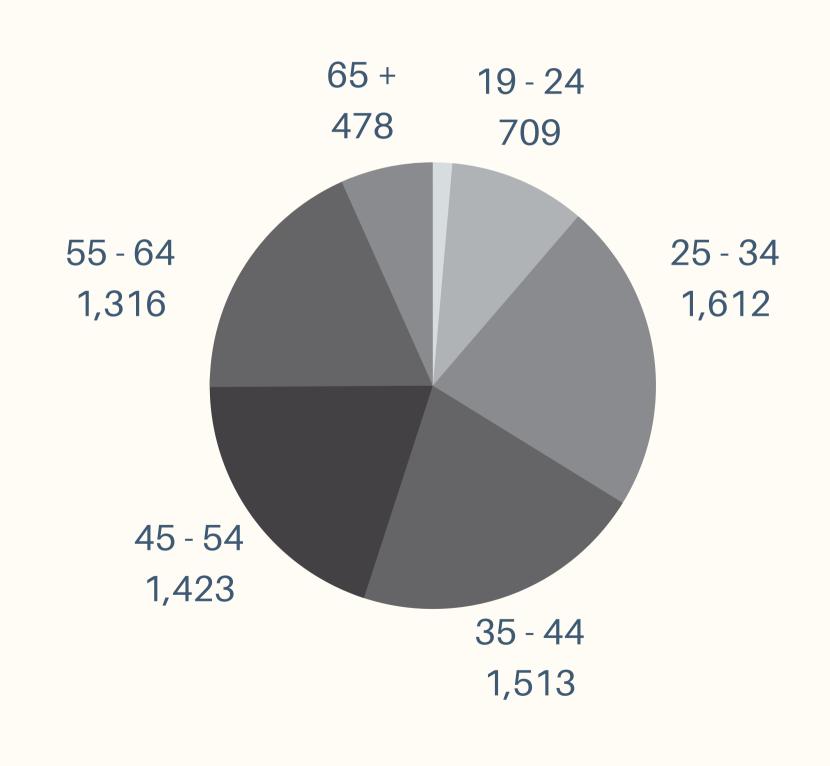

## Industry Age Breakdown

| Age     | 2020 Jobs | 2020 % |
|---------|-----------|--------|
| 14 - 18 | 99        | 1.4%   |
| 19 - 24 | 709       | 9.9%   |
| 25 - 34 | 1,612     | 22.5%  |
| 35 - 44 | 1,513     | 21.2%  |
| 45 - 54 | 1,423     | 19.9%  |
| 55 - 64 | 1,316     | 18.4%  |
| 65 +    | 478       | 6.7%   |