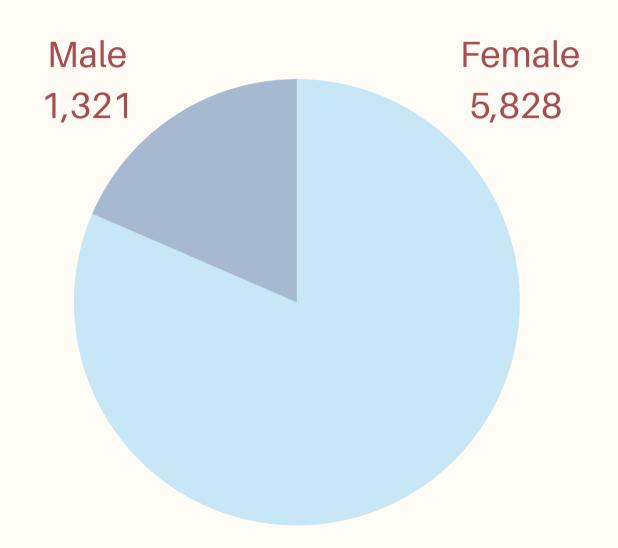

### Industry Gender Breakdown

| Gender | 2020 Jobs | 2020 % |
|--------|-----------|--------|
| Female | 5,828     | 81.5%  |
| Male   | 1,321     | 18.5%  |