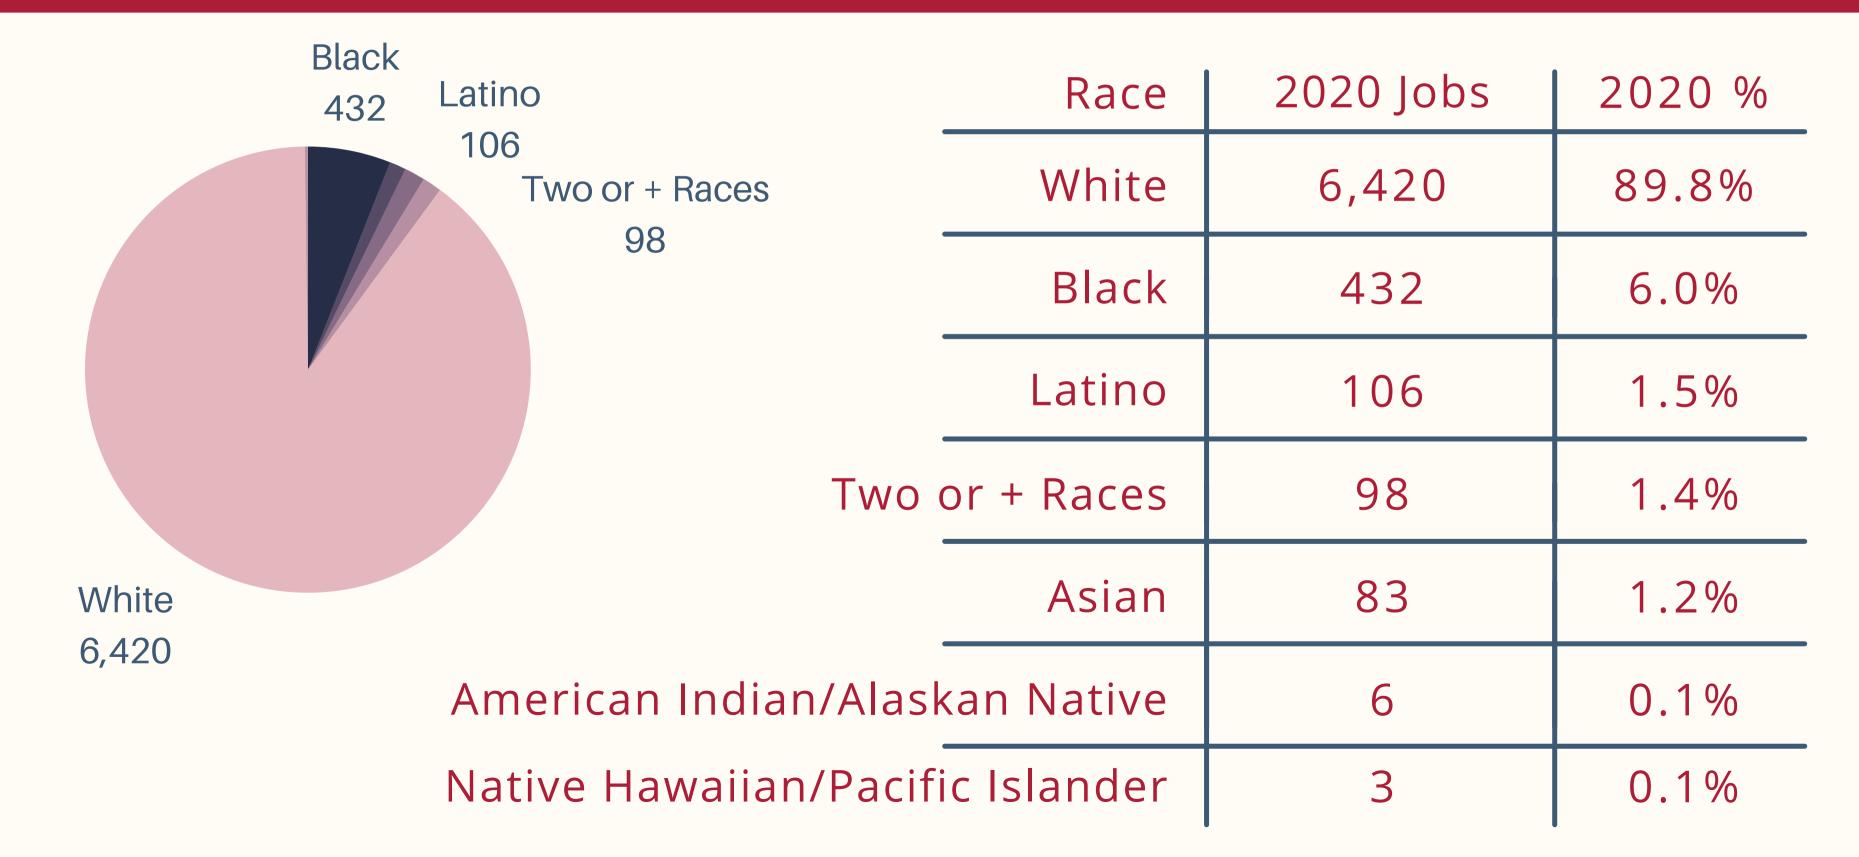

## Nursing Career Pathway



Healthcare and Social Assistance Industry Overview



#### What is Healthcare?



## Licking County Healthcare

BY THE NUMBERS

Healthcare Employers

337

Jobs

7,149

Average Earnings

\$56,905

### Industry Gender Breakdown



| Gender | 2020 Jobs | 2020 % |
|--------|-----------|--------|
| Female | 5,828     | 81.5%  |
| Male   | 1,321     | 18.5%  |

## Industry Age Breakdown

| Age     | 2020 Jobs | 2020 % |
|---------|-----------|--------|
| 14 - 18 | 99        | 1.4%   |
| 19 - 24 | 709       | 9.9%   |
| 25 - 34 | 1,612     | 22.5%  |
| 35 - 44 | 1,513     | 21.2%  |
| 45 - 54 | 1,423     | 19.9%  |
| 55 - 64 | 1,316     | 18.4%  |
| 65 +    | 478       | 6.7%   |



## Industry Race/Ethnicity Breakdown



## Nursing

LICKING COUNTY HEALTHCARE AND SOCIAL ASSISTANCE CAREER PATHWAY

### What is a career pathway?

A career pathway is a sequence of connected jobs that build on one another using similar skills and competencies.

Within the healthcare and social assistance industry, there are several career pathways.

## **Nursing Career Pathway**



# Nursing Career Pathway

Nurse Practitioner

Registered Nurse

Licensed Practical Nurse

Nursing Assistant

## Nursing Assistants



### Nursing Assistant

#### REQUESTED EDUCATION

High School Diploma +
Post Secondary
Certificate

MEDIAN SALARY AND WAGES

\$15.31 Per Hour



TOTAL JOBS FOR 2025

440 Positions



#### COMMON JOB TITLES

State Tested Nursing Assistant
Certified Nursing Assistants
Nursing Aides
Point of Care

#### COMMON CERTIFICATIO