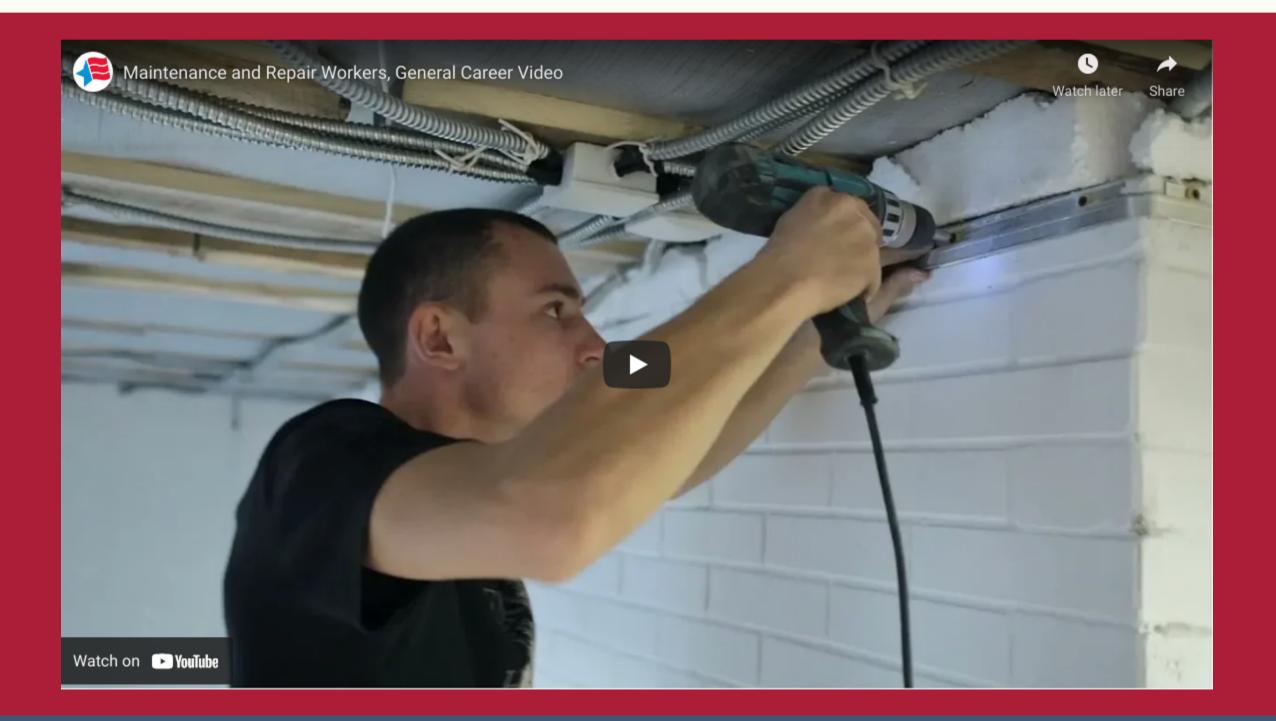

# Maintenance/Repair Worker

### **REQUESTED EDUCATION**

**High School Diploma** or Post Secondary Certificate

#### COMMON JOB TITLES

General Maintenance Facility Technician Maintenance Mechanic

Or commensurate experience

#### MEDIAN SALARY AND WAGES

\$19.34 Per Hour

#### TOTAL JOBS FOR 2025

825 Positions

COMMON CERTIFICATIONS

Certified Forklift Operator Reach Truck Operator OSHA 10

#### TOP HARD SKILLS

Pumps Material Handling Schematic Diagrams Blueprinting HVAC

#### TOP SOFT **SKILLS**

Troubleshooting Communications Operations **Detail Oriented** 