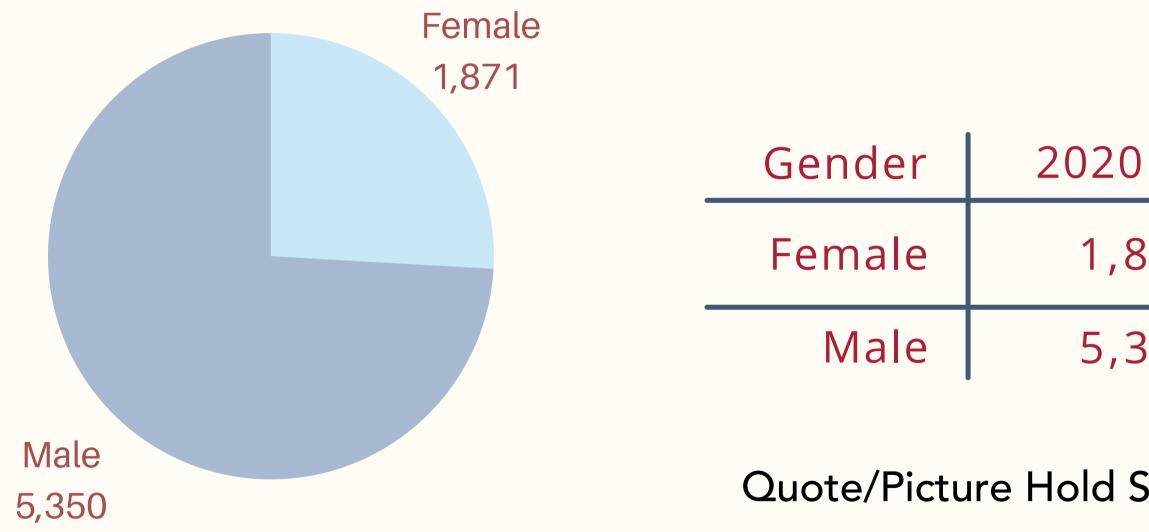

## Industry Gender Breakdown

| Jobs | 2020 % |
|------|--------|
| 371  | 25.9%  |
| 350  | 74.1%  |

Quote/Picture Hold Space - Move Table Up