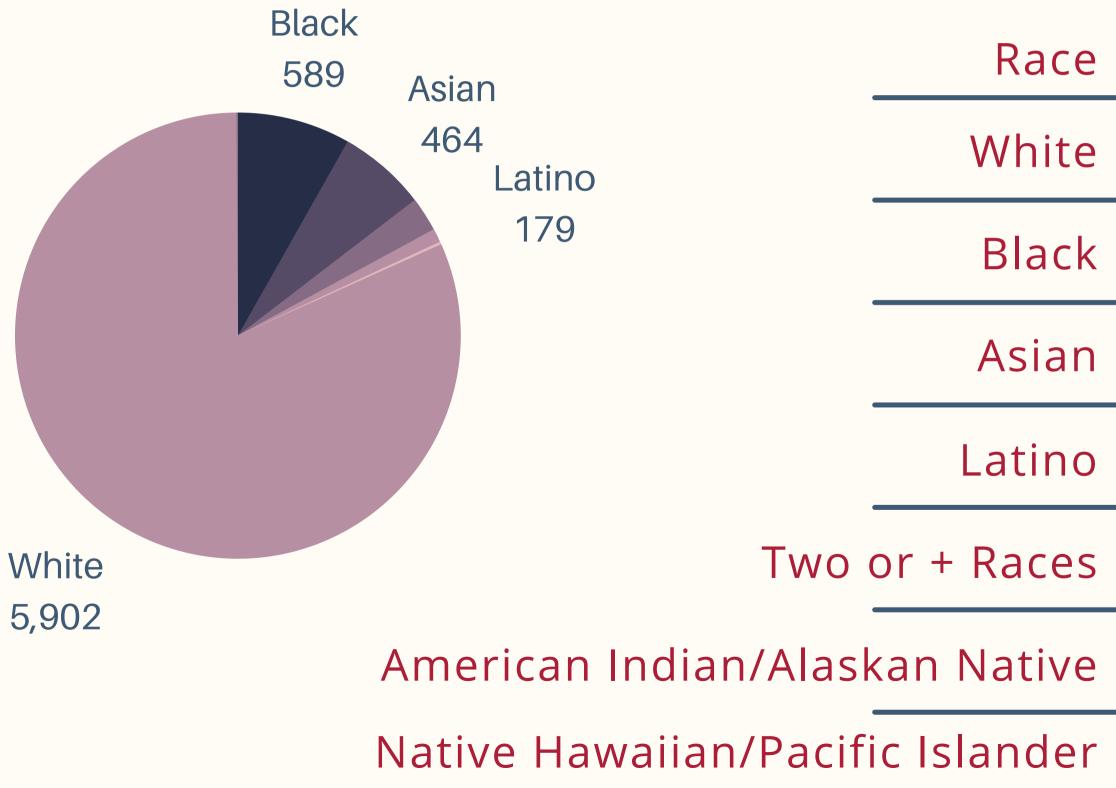

# Industry Race/Ethnicity Breakdown

| 2020 Jobs | 2020 % |
|-----------|--------|
| 5,902     | 81.7%  |
| 589       | 8.2%   |
| 464       | 6.4%   |
| 179       | 2.5%   |
| 71        | 1.0%   |
| 12        | 0.2%   |
| 4         | 0.1%   |