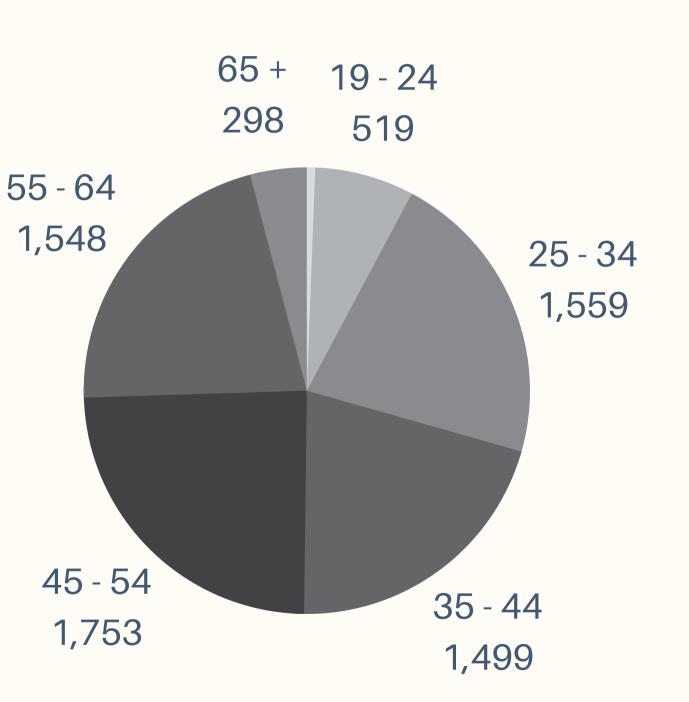

# Industry Age Breakdown

| Age     | 2020 Jobs | 2020 % |
|---------|-----------|--------|
| 14 - 18 | 44        | 0.6%   |
| 19 - 24 | 519       | 7.2%   |
| 25 - 34 | 1,559     | 21.6%  |
| 35 - 44 | 1,499     | 20.8%  |
| 45 - 54 | 1,753     | 24.3%  |
| 55 - 64 | 1,548     | 21.4%  |
| 65 +    | 298       | 4.1%   |