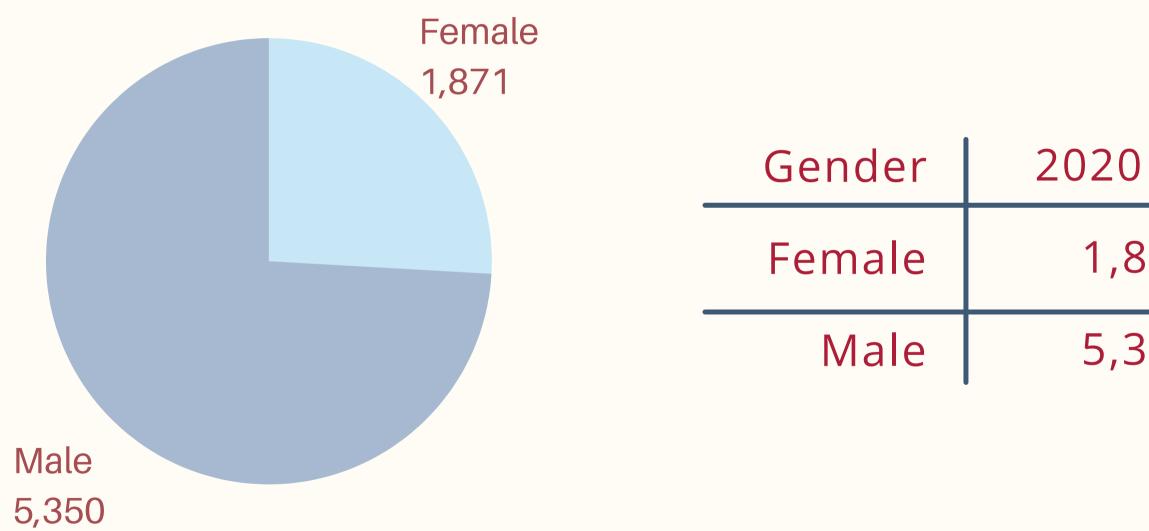

## Industry Gender Breakdown

| ) Jobs | 2020% |
|--------|-------|
| 371    | 25.9% |
| 350    | 74.1% |