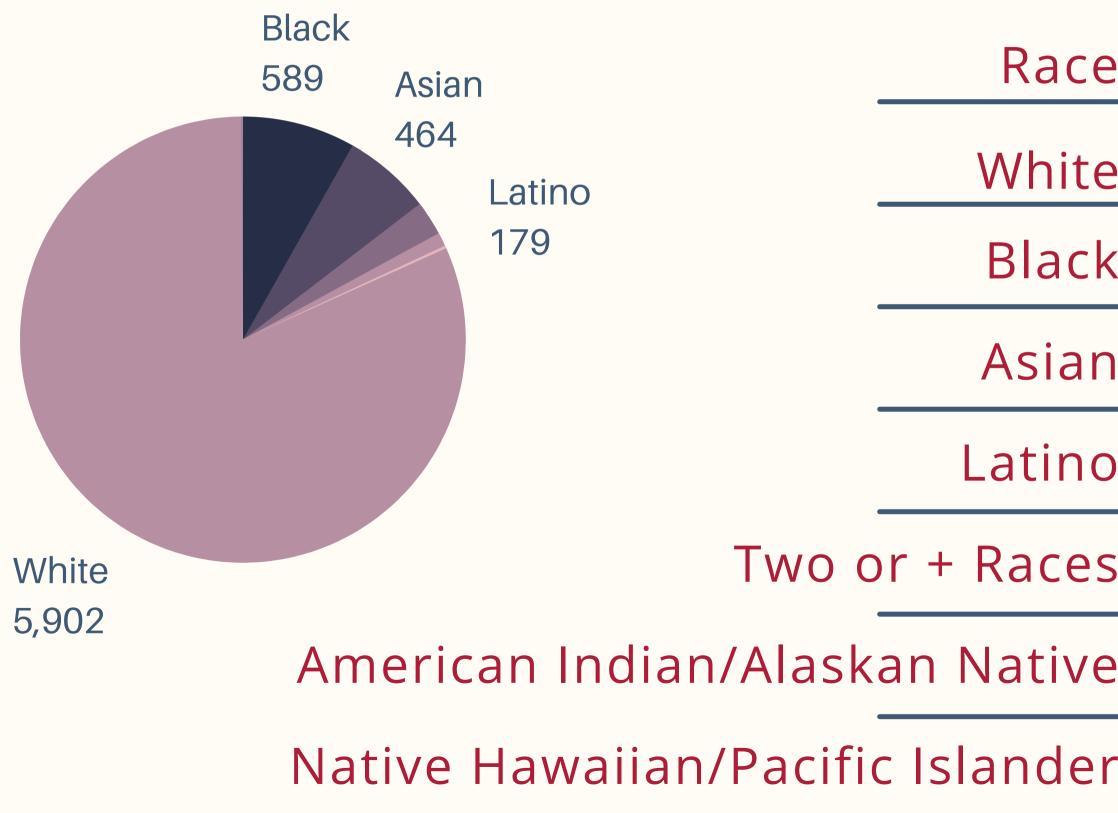

# Industry Race/Ethnicity Breakdown

| 5      | 2020 Jobs | 2020% |
|--------|-----------|-------|
| D<br>D | 5,902     | 81.7% |
| <      | 589       | 8.2%  |
| ٦      | 464       | 6.4%  |
| C      | 179       | 2.5%  |
| S      | 71        | 1.0%  |
| Ĵ      | 12        | 0.2%  |
| r      | 4         | 0.1%  |