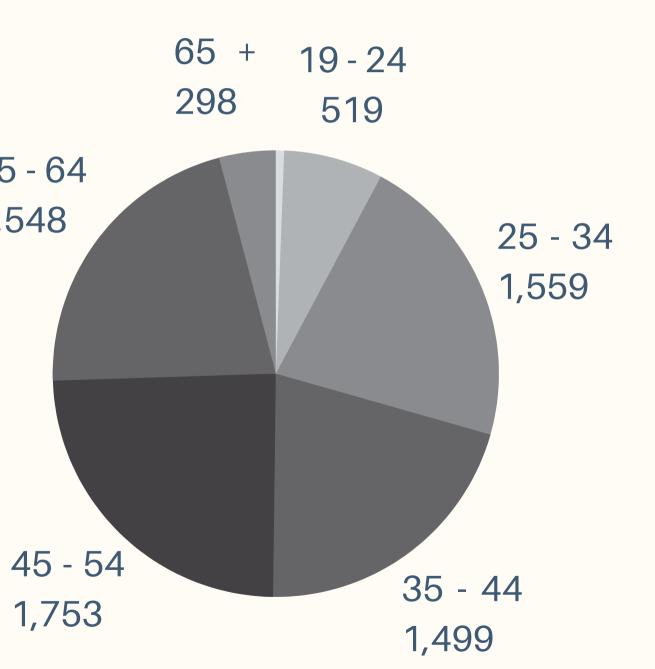

# Industry Age Breakdown

| Age     | 2020 Jobs | 2020 % | •   |
|---------|-----------|--------|-----|
| 14 - 18 | 44        | 0.6%   | 55  |
| 19 - 24 | 519       | 7.2%   | 1,5 |
| 25 - 34 | 1,559     | 21.6%  |     |
| 35 - 44 | 1,499     | 20.8%  |     |
| 45 - 54 | 1,753     | 24.3%  | ζ   |
| 55 - 64 | 1,548     | 21.4%  |     |
| 65 +    | 298       | 4.1%   |     |